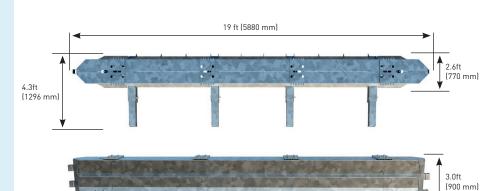

Freestanding mobile road blocker

www.laurametaal.com

We care, we create

SafeZone Protect FreeStander comes in pre-assembled low weight 19ft. (5880 mm) sections. The height of the barrier is approximately 3.0 ft (900 mm). SafeZone Protect FreeStander has a built-in wheel section for easy transportation and fast deployment.