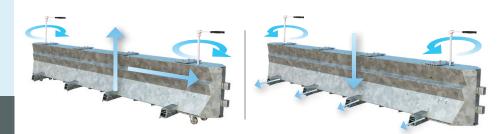

The SafeZone Protect FreeStander is very easy to install and remove because of the wheel sections. Simply lower the wheels and the barrier can be moved by only 2 persons. Move the barrier in place, lower the barrier and that's it. What makes this barrier unique is that anchoring is not needed. SafeZone Protect FreeStander is the best choice to secure your event fast and easy without anchoring.