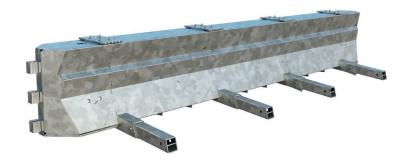

## SafeZone Protect FreeStander

Freestanding mobile anti-terrorism barrier ASTM F2656, IWA14-1 tested SafeZone<sup>®</sup>Protect

The threat of terrorism is ever increasing and a better protection of people and properties is needed. SafeZone Protect FreeStander is developed to prevent vehicle intrusions into areas that need to be temporarily protected and where anchoring is not possible or wanted.

SafeZone Protect FreeStander is a tested mobile freestanding barrier that is designed for rapid deployment and removal. SafeZone Protect FreeStander can also be combined with SafeZone Protect Pindown. It is made from high quality S355 steel and is reinforced with high strength steels. SafeZone Protect FreeStander delivers maximum protection and is easy to move and deploy by only 1 to 2 persons.

Freestanding mobile road blocker

www.laurametaal.com

We care, we create

SafeZone Protect FreeStander comes in pre-assembled low weight 19ft. (5880 mm) sections. The height of the barrier is approximately 3.0 ft (900 mm). SafeZone Protect FreeStander has a built-in wheel section for easy transportation and fast deployment.

The SafeZone Protect FreeStander is very easy to install and remove because of the wheel sections. Simply lower the wheels and the barrier can be moved by only 2 persons. Move the barrier in place, lower the barrier and that's it. What makes this barrier unique is that anchoring is not needed. SafeZone Protect FreeStander is the best choice to secure your event fast and easy without anchoring.