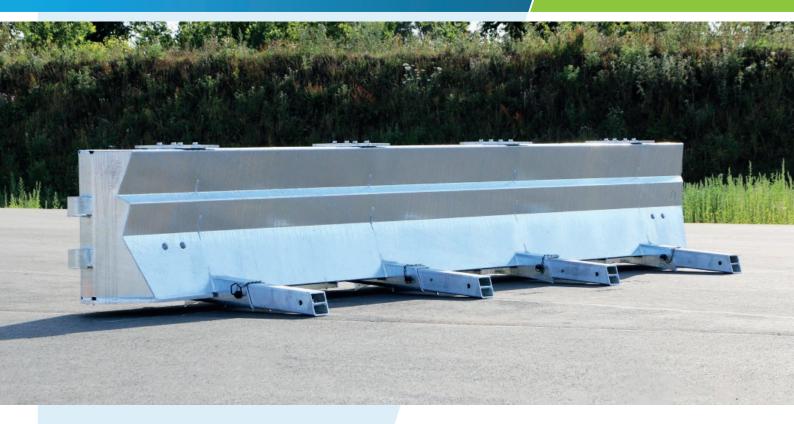

Freestanding mobile road blocker

www.laurametaal.com

We care, we create

SafeZone Protect FreeStander comes in pre-assembled low weight 19ft. (5880 mm) sections. The height of the barrier is approximately 3.0 ft (900 mm). SafeZone Protect FreeStander has a built-in wheel section for easy transportation and fast deployment.

The SafeZone Protect FreeStander is very easy to install and remove because of the wheel sections. Simply lower the wheels and the barrier can be moved by only 2 persons. Move the barrier in place, lower the barrier and that's it. What makes this barrier unique is that anchoring is not needed. SafeZone Protect FreeStander is the best choice to secure your event fast and easy without anchoring.