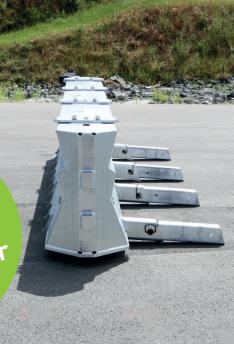

Freestanding mobile road blocker

www.laurametaal.com

We care, we create

SafeZone Protect FreeStander comes in pre-assembled low weight 19ft. (5880 mm) sections. The height of the barrier is approximately 3.0 ft (900 mm). SafeZone Protect FreeStander has a built-in wheel section for easy transportation and fast deployment.

The SafeZone Protect FreeStander is very easy to install and remove because of the wheel sections. Simply lower the wheels and the barrier can be moved by only 2 persons. Move the barrier in place, lower the barrier and that's it. What makes this barrier unique is that anchoring is not needed. SafeZone Protect FreeStander is the best choice to secure your event fast and easy without anchoring.