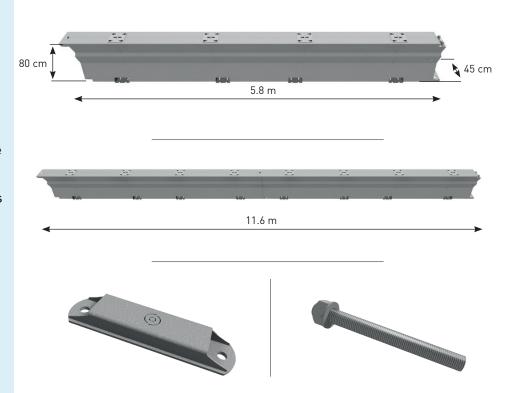

## SafeZone™ Up to TL-4 Limited Deflection

leading the way in portable road barriers

Laura Metaal's SafeZone™ is the best and smartest road safety solution on the market today. It is the only temporary steel barrier currently available that is approved for both MASH TL-3 and MASH TL-4 Limited Deflection Levels and offers optimal safety. SafeZone™ is the most durable, flexible and smart barrier system available. Offering the narrowest footprint on the market at 45 cm, SafeZone is the ideal barrier for bridge rehabilitation or confined work zones where every centimeter counts.

Our Quick Connect system allows rapid deployment of barrier at 300 meter per hour and numerous anchoring options ensure exact placement no matter what type of surface you encounter. Save over 80% on truck transportation costs while reducing carbon emissions versus portable concrete barrier.

Manufactured with high quality S355 steel and galvanized to ASTM 123 standards SafeZone has a life cycle that far exceeds the current industry standards. Our list of optional attachments from gawk screen, to wheels, to a wide assortment of angle pieces ensure your project will be installed with state of the art barrier technology.