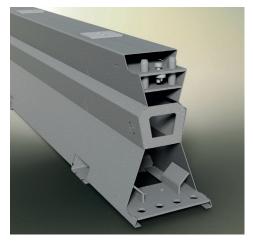

Manufactured with high quality S355 steel and galvanized to ASTM 123 standards SafeZone has a life cycle that far exceeds the current industry standards. Our list of optional attachments from gawk screen, to wheels, to a wide assortment of angle pieces ensure your project will be installed with state of the art barrier technology.