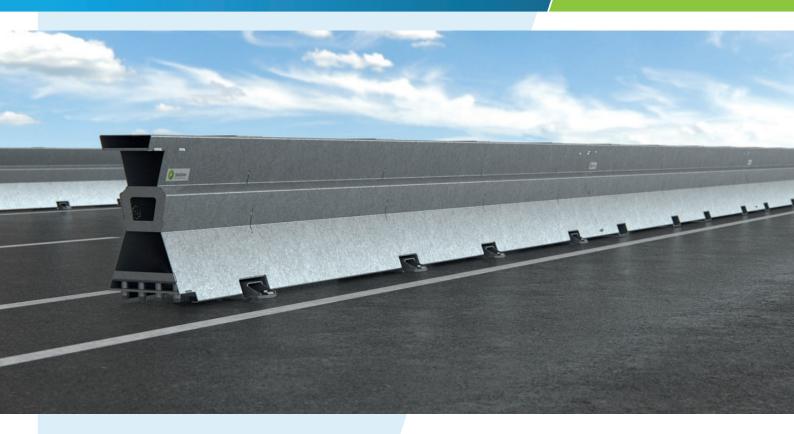

## SafeZone™ Up to TL-4 Limited Deflection

leading the way in portable road barriers

Laura Metaal's SafeZone™ is the best and smartest road safety solution on the market today. It is the only temporary steel barrier currently available that is approved for both MASH TL-3 and MASH TL-4 Limited Deflection Levels and offers optimal safety. SafeZone™ is the most durable, flexible and smart barrier system available. Offering the narrowest footprint on the market at 45 cm, SafeZone is the ideal barrier for bridge rehabilitation or confined work zones where every centimeter counts.

Our Quick Connect system allows rapid deployment of barrier at 300 meter per hour and numerous anchoring options ensure exact placement no matter what type of surface you encounter. Save over 80% on truck transportation costs while reducing carbon emissions versus portable concrete barrier.

Manufactured with high quality S355 steel and galvanized to ASTM 123 standards SafeZone has a life cycle that far exceeds the current industry standards. Our list of optional attachments from gawk screen, to wheels, to a wide assortment of angle pieces ensure your project will be installed with state of the art barrier technology.