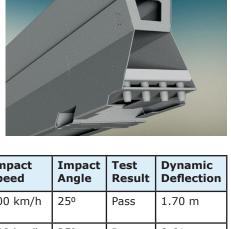

| Product  | Testnorm                     | Vehicle<br>class | Impact<br>speed | Impact<br>Angle | Test<br>Result | Dynamic<br>Deflection |
|----------|------------------------------|------------------|-----------------|-----------------|----------------|-----------------------|
| SafeZone | TL3-11                       | 2270p            | 100 km/h        | 25º             | Pass           | 1.70 m                |
| SafeZone | TL3-11<br>Limited Deflection | 2270p            | 100 km/h        | 25º             | Pass           | 0.61 m                |
| SafeZone | TL4-12                       | 10000s           | 90 km/h         | 150             | Pass           | 2.07 m                |
| SafeZone | TL4-12<br>Limited Deflection | 10000s           | 90 km/h         | 15º             | Pass           | 0.85 m                |